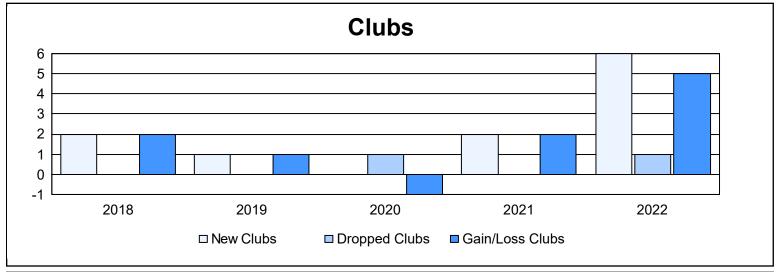

District LB 4 As of June 2022 Cumulative

| Year      | New<br>Clubs | Dropped<br>Clubs | Gain/<br>Loss<br>Clubs | New<br>Members | Charter<br>Members | Reinstate<br>Members | Transfer<br>Members | Total<br>Member<br>Added | Total<br>Members<br>Dropped | Gain/<br>Loss<br>Members |
|-----------|--------------|------------------|------------------------|----------------|--------------------|----------------------|---------------------|--------------------------|-----------------------------|--------------------------|
| 2017-2018 | 2            | 0                | 2                      | 264            | 54                 | 15                   | 6                   | 339                      | 191                         | 148                      |
| 2018-2019 | 1            | 0                | 1                      | 264            | 37                 | 10                   | 12                  | 323                      | 305                         | 18                       |
| 2019-2020 | 0            | 1                | -1                     | 134            | 5                  | 21                   | 11                  | 171                      | 336                         | -165                     |
| 2020-2021 | 2            | 0                | 2                      | 190            | 56                 | 9                    | 11                  | 266                      | 236                         | 30                       |
| 2021-2022 | 6            | 1                | 5                      | 221            | 212                | 71                   | 13                  | 517                      | 328                         | 189                      |
| Average   | 2            | 0                | 2                      | 215            | 73                 | 25                   | 11                  | 323                      | 279                         | 44                       |